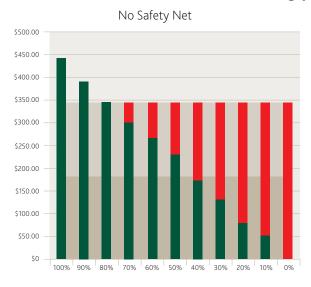

## **Visualize Your Risks and Plan Accordingly**

## Various Safety Nets in Place