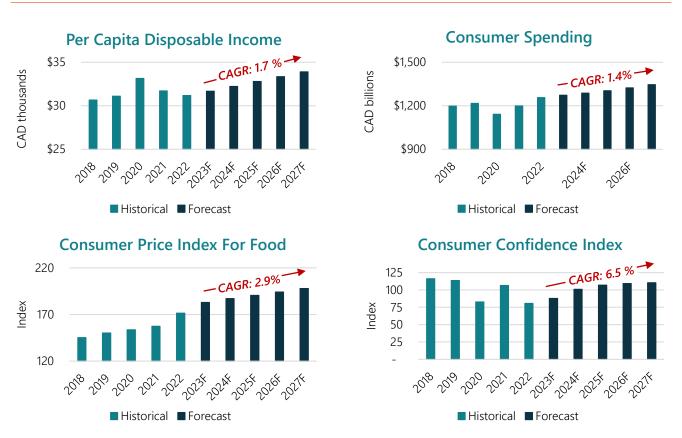

## **Macroeconomic Indicators**

Key external drivers that affect the food and beverage industry in Canada include per capita disposable income, consumer spending, the consumer price index for food, and the consumer confidence index.

Per capita disposable income was artificially elevated in 2020, due to fiscal stimulus provided by the federal government to alleviate stress on the economy during the COVID-19 pandemic. Since then, disposable income has normalized near pre-pandemic levels. Moving forward, disposable income is projected to steadily increase through 2027 at an annualized rate of 1.7%.

In 2022, the consumer price index for food continued on its upward trajectory, growing 8.9% year-over-year, and has since increased further in the first-half of 2023. The increase in food prices has primarily been driven by volatile commodity prices arising from geopolitical tension and adverse growing conditions, which made it more expensive for retailers and distributors to purchase imported goods. Looking ahead, prices are expected to continue to rise, albeit at a slower annualized rate of 2.9% through 2027 and within the Bank of Canada's (BoC) control range of 1% to 3%. This deceleration in food prices will allow for more discretionary purchases across the industry.

In the first half of 2023, the BoC raised interest rates by 50 basis points, acting as a headwind to the consumer confidence index in tandem with continued inflationary pressures and geopolitical unrest. However, the consumer confidence index is forecast to increase at an annualized rate of 6.5% through 2027, as consumer optimism is expected to recover alongside the economy. Additionally, consumer spending is forecast to increase at an annualized rate of 1.4%, fueled by inflationary impacts, improvement in consumer confidence, and growth in per capita disposable income.

Source: IBISWorld Industry Reports. Consumer spending data as of April 2023. All other data as of January 2023. "F" indicates forecast.