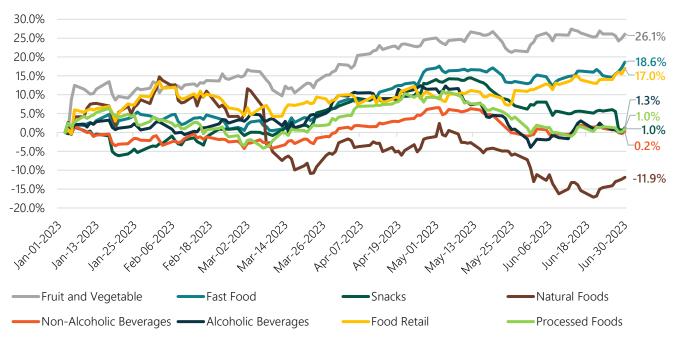

next twelve months.

## Public Comparable Analysis Growth, Margins & Multiples







#### **LTM EBITDA Margin**



#### NTM EBITDA Margin





#### 15.1x Processed Foods 11.2x Natural Foods 10.2x Snacks 20.5x Alcoholic Beverages 13.0x Non-Alcoholic Beverages 21.6x Fruit and Vegetable 8.0x Fast Food 21.4x Food Retail 14.8x

LTM EV/EBITDA

0.0x 5.0x 10.0x 15.0x 20.0x 25.0x

#### NTM EV/EBITDA

Processed Foods Natural Foods Snacks Alcoholic Beverages Non-Alcoholic Beverages Fruit and Vegetable Fast Food Food Retail



0.0x 5.0x 10.0x 15.0x 20.0x 25.0x

13.7x

19.4x

– – – Mean

Source: Capital IQ. Data as of June 30, 2023. "LTM" refers to last twelve months. "NTM" refers to next twelve months. Group constituents are provided on page 6.

## Public Comparable Analysis Performance Analysis





#### Food & Beverage Peer Group Stock Performance

Food & Beverage Peer Group EV/EBITDA Multiples





## About Us

MNP Corporate Finance (MNPCF) has a dedicated team of over 100 M&A, capital markets, and due diligence professionals across Canada. MNPCF works with clients in virtually all industries as they prepare, plan, and execute transactions.

Our typical transactions range in value between \$3 million and \$300 million.

## Local and International Reach

MNP is a participating firm within Praxity, a unique global alliance of independent accounting/advisory firms created to answer global business needs. As a member of Praxity, we are able to offer access to corporate finance, accounting and tax advisory services worldwide. We are also affiliated with Corporate Finance Cross Border,