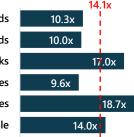

| 4.9%           | 13.7x            | 14.8x            | 0.7x         |

Source: Capital IQ. Data as of June 30, 2023. "LTM" refers to last twelve months. "NTM" refers to next twelve months.

## Public Comparable Analysis Growth, Margins & Multiples







#### **LTM EBITDA Margin**



#### NTM EBITDA Margin





#### 15.1x Processed Foods 11.2x Natural Foods 10.2x Snacks 20.5x Alcoholic Beverages 13.0x Non-Alcoholic Beverages 21.6x Fruit and Vegetable 8.0x Fast Food 21.4x Food Retail 14.8x

LTM EV/EBITDA

0.0x 5.0x 10.0x 15.0x 20.0x 25.0x

#### NTM EV/EBITDA

Processed Foods Natural Foods Snacks Alcoholic Beverages Non-Alcoholic Beverages Fruit and Vegetable Fast Food Food Retail



0.0x 5.0x 10.0x 15.0x 20.0x 25.0x

13.7x

19.4x

– – – Mean

Source: Capital IQ. Data as of June 30, 2023. "LTM" refers to last twelve months. "NTM" refers to next twelve months. Group constituents are provided on page 6.

## Public Comparable Analysis Performance Analysis





#### Food & Beverage Peer Group Stock Performance

Food & Beverage Peer Group EV/EBITDA Multiples





## About Us

MNP Corporate Finance (MNPCF) has a dedicated team of over 100 M&A, capital markets, and due diligence professionals across Canada. MNPCF works with clients in virtually all industries as they prepare, plan, and execute transactions.

Our typical transactions range in value between \$3 million and \$300 million.

## Local and International Reach

MNP is a participating firm within Praxity, a unique g