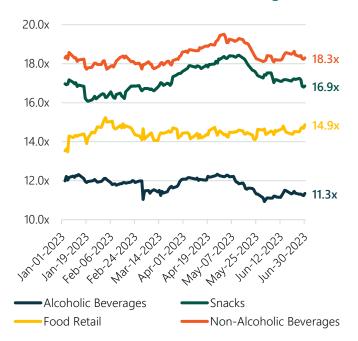

TDA Margin**



#### NTM EBITDA Margin





#### 15.1x Processed Foods 11.2x Natural Foods 10.2x Snacks 20.5x Alcoholic Beverages 13.0x Non-Alcoholic Beverages 21.6x Fruit and Vegetable 8.0x Fast Food 21.4x Food Retail 14.8x

LTM EV/EBITDA

0.0x 5.0x 10.0x 15.0x 20.0x 25.0x

#### NTM EV/EBITDA

Processed Foods Natural Foods Snacks Alcoholic Beverages Non-Alcoholic Beverages Fruit and Vegetable Fast Food Food Retail



0.0x 5.0x 10.0x 15.0x 20.0x 25.0x

13.7x

19.4x

– – – Mean

Source: Capital IQ. Data as of June 30, 2023. "LTM" refers to last twelve months. "NTM" refers to next twelve months. Group constituents are provided on page 6.

## Public Comparable Analysis Performance Analysis





#### Food & Beverage Peer Group Stock Performance

Food & Beverage Peer Group EV/EBITDA Multiples





## About Us

MNP Corporate Finance (MNPCF) has a dedicated team of over 100 M&A, capital markets, and due diligence professionals across Canada. MNPCF works with clients in virtually all industries as they prepare, plan, and execute transactions.

Our typical transactions range in value between \$3 million and \$300 million.

## Local and International Reach

MNP is a participating firm within Praxity, a unique global alliance of independent accounting/advisory firms created to answer global business needs. As a member of Praxity, we are able to offer access to corporate finance, accounting and tax advisory services worldwide. We are also affiliated with Corporate Finance Cross Border, which consists of 250+ M&A professionals in more than 30 countries.





## Services

- Divestitures