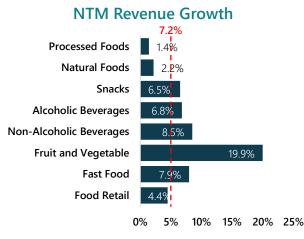

| 4.9%           | 13.7x            | 14.8x            | 0.7x         |

Source: Capital IQ. Data as of June 30, 2023. "LTM" refers to last twelve months. "NTM" refers to next twelve months.

## Public Comparable Analysis Growth, Margins & Multiples







#### **LTM EBITDA Margin**



#### NTM EBITDA Margin





#### 15.1x Processed Foods 11.2x Natural Foods 10.2x Snacks 20.5x Alcoholic Beverages 13.0x Non-Alcoholic Beverages 21.6x Fruit and Vegetable 8.0x Fast Food 21.4x Food Retail 14.8x

LTM EV/EBITDA

0.0x 5.0x 10.0x 15.0x 20.0x 25.0x

#### NTM EV/EBITDA

Processed Foods Natural Foods Snacks Alcoholic Beverages Non-Alcoholic Beverages Fruit and Vegetable Fast Food Food Retail



0.0x 5.0x 10.0x 15.0x 20.0x 25.0x

13.7x

19.4x

– – – Mean

Source: Capital IQ. Data as of June 30, 2023. "LTM" refers to last twelve months. "NTM" refers to next twelve months. Group constituents are provided on page 6.

## Public Comparable Analysis Performance Analysis





#### Food & Beverage Peer Group Stock Performance

Food & Beverage Peer Group EV/EB