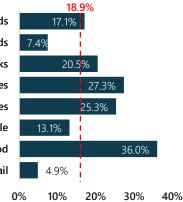

| 4.9%           | 13.7x            | 14.8x            | 0.7x         |

Source: Capital IQ. Data as of June 30, 2023. "LTM" refers to last twelve months. "NTM" refers to next twelve months.

## Public Comparable Analysis Growth, Margins & Multiples







#### **LTM EBITDA Margin**



#### NTM EBITDA Margin





#### 15.1x Processed Foods 11.2x Natural Foods 10.2x Snacks 20.5x Alcoholic Beverages 13.0x Non-Alcoholic Beverages 21.6x Fruit and Vegetable 8.0x Fast Food 21.4x Food Retail 14.8x

LTM EV/EBITDA

0.0x 5.0x 10.0x 15.0x 20.0x 25.0x

#### NTM EV/EBITDA

Processed Foods Natural Foods Snacks Alcoholic Beverages Non-Alcoholic Beverages Fruit and Vegetable Fast Food Food Retail



0.0x 5.0x 10.0x 15.0x 20.0x 25.0x

13.7x

19.4x

– – – Mean

Source: Capital IQ. Data as of June 30, 2023. "LTM" refers to last twelve months. "NTM" refers to next twelve months. Group constituents are provided on page 6.

## Public Comparable Analysis Performance Analysis





#### Food & Beverage Peer Group Stock Performance

Food & Beverage Peer Group EV/EBITDA Multiples





## About Us

MNP Corporate Finance (MN