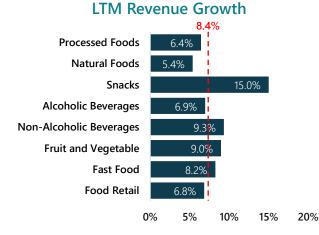

| 4.9%           | 13.7x            | 14.8x            | 0.7x         |

Source: Capital IQ. Data as of June 30, 2023. "LTM" refers to last twelve months. "NTM" refers to next twelve months.

## Public Comparable Analysis Growth, Margins & Multiples







#### **LTM EBITDA Margin**



#### NTM EBITDA Margin





#### 15.1x Processed Foods 11.2x Natural Foods 10.2x Snacks 20.5x Alcoholic Beverages 13.0x Non-Alcoholic Beverages 21.6x Fruit and Vegetable 8.0x Fast Food 21.4x Food Retail 14.8x

LTM EV/EBITDA

0.0x 5.0x 10.0x 15.0x 20.0x 25.0x

#### NTM EV/EBITDA

Processed Foods Natural Foods Snacks Alcoholic Beverages Non-Alcoholic Beverages Fruit and Vegetable Fast Food Food Retail



0.0x 5.0x 10.0x 15.0x 20.0x 25.0x

13.7x

19.4x

– – – Mean

Source: Capital IQ. Data as of June 30, 2023. "LTM" refers to last twelve months. "NTM" refers to next twelve months. Group constituents are provided on page 6.

## Public Comparable Analysis Performance Analysis





#### Food & Beverage Peer Group Stock Performance

Food & Beverage Peer Group EV/