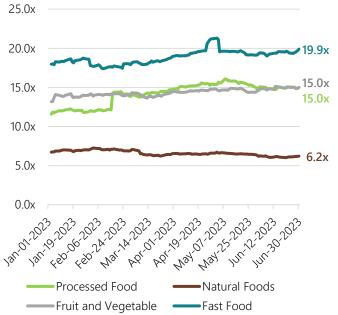

A Margin**



#### NTM EBITDA Margin





#### 15.1x Processed Foods 11.2x Natural Foods 10.2x Snacks 20.5x Alcoholic Beverages 13.0x Non-Alcoholic Beverages 21.6x Fruit and Vegetable 8.0x Fast Food 21.4x Food Retail 14.8x

LTM EV/EBITDA

0.0x 5.0x 10.0x 15.0x 20.0x 25.0x

#### NTM EV/EBITDA

Processed Foods Natural Foods Snacks Alcoholic Beverages Non-Alcoholic Beverages Fruit and Vegetable Fast Food Food Retail



0.0x 5.0x 10.0x 15.0x 20.0x 25.0x

13.7x

19.4x

– – – Mean

Source: Capital IQ. Data as of June 30, 2023. "LTM" refers to last twelve months. "NTM" refers to next twelve months. Group constituents are provided on page 6.

## Public Comparable Analysis Performance Analysis





#### Food & Beverage Peer Group Stock Performance

Food & Beverage Peer Group EV/EBITDA Multiples





## About Us

MNP Corporate Finance (MNPCF) has a dedicated team of over 100 M&A, capital markets, and due diligence professionals across Canada. MNPCF works with clients in virtually all industries as they prepare, plan, and execute transactions.

Our typical transactions range in value between \$3 million and \$300 million.

## Local and International Reach

MNP is a participating firm within Praxity, a unique global alliance of independent accounting/advisory firms created to answer global business needs. As a member of Praxity, we are able to offer access to corporate finance, accounting and tax advisory services worldwide. We are also affiliated with Corporate Finance Cross Border, which consists of 250+ M&A professionals in more than 30 countries.





## Services

- Divestitures
-