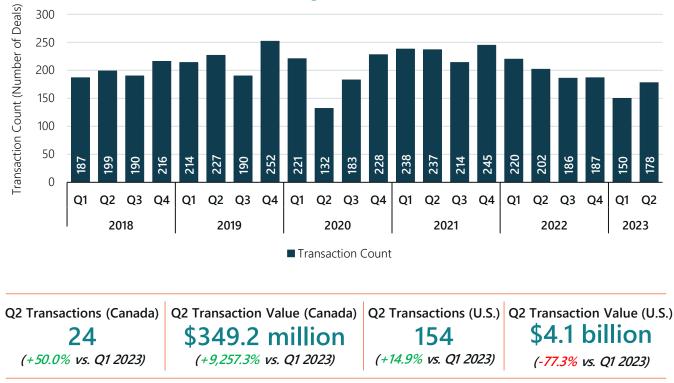

#### North American Food & Beverage M&A Transactions<sup>1</sup>

#### M&A Market Update – Q2 2023<sup>1</sup>

- Aggregate disclosed transaction count increased during Q2 2023 in the North American food and beverage industry by 18.7% from the previous quarter, while aggregate disclosed transaction value decreased by 75.4%. The decline in transaction value was partially driven by an increased number of transactions with undisclosed transaction values in Q2 2023 compared to those in the previous quarter.
- Canada experienced a significant increase in aggregate transaction value since the previous quarter, driven primarily by Tilray Brands, Inc.'s \$217.7 million acquisition of Hexo Corp., and Corby Spirit and Wine Ltd.'s \$111.1 million acquisition of Ace Beverage Group Inc.
- The majority of transactions in Q2 2023 were in the food products, restaurants, and beverage sub-industries, which comprised 37.6%, 23.6%, and 15.7% of total transactions, respectively.
- Industry M&A activity was primarily driven by private strategic acquirers in Q2 2023, which accounted for 53.4% of the total transaction count. This highlights the continued efforts of strategic consolidators to garner operational synergies and economies of scale across the industry through acquisitions.
- During the quarter, transaction multiples remained healthy with a median Enterprise Value (EV) / Earnings Before Interest, Tax, Depreciation, and Amortization (EBITDA) of 8.3x. Moving forward, industry operators will need to navigate continued headwinds from inflationary pressures, elevated interest rate levels, and labour shortages. Companies that are able to control costs and service their debt, while retaining their employee base, will stand out as attractive investment opportunities in the M&A market.