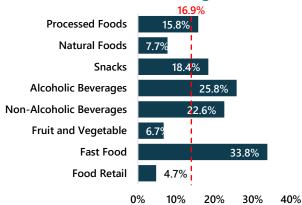

| 4.9%           | 13.7x            | 14.8x            | 0.7x         |

Source: Capital IQ. Data as of June 30, 2023. "LTM" refers to last twelve months. "NTM" refers to next twelve months.

## Public Comparable Analysis Growth, Margins & Multiples







#### **LTM EBITDA Margin**



#### NTM EBITDA Margin





#### 15.1x Processed Foods 11.2x Natural Foods 10.2x Snacks 20.5x Alcoholic Beverages 13.0x Non-Alcoholic Beverages 21.6x Fruit and Vegetable 8.0x Fast Food 21.4x Food Retail 14.8x

LTM EV/EBITDA

0.0x 5.0x 10.0x 15.0x 20.0x 25.0x

#### NTM EV/EBITDA

Processed Foods Natural Foods Snacks Alcoholic Beverages Non-Alcoholic Beverages Fruit and Vegetable Fast Food Food Retail



0.0x 5.0x 10.0x 15.0x 20.0x 25.0x

13.7x

19.4x

– – – Mean

Source: Capital IQ. Data as of June 30, 2023. "LTM" refers to last twelve months. "NTM" refers to next twelve months. Group constituents are provided on page 6.

## Public Comparable Analysis Performance Analysis





#### Food & Beverage Peer Group Stock Performance

Food & Beverage Peer Group EV/EBITDA Multiples





## About U