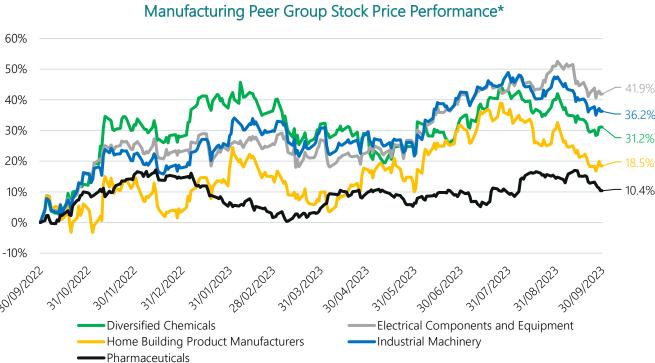

Holdings Inc. was founded in 1950 and is headquartered in Toronto, Canada.



| Closed      | Aug. 23, 2023 |
|-------------|---------------|
| TEV         | \$21.3MM      |
| TEV/EBITDA  | 3x            |
| TEV/Revenue | 1.1x          |

- Atlas Engineered Products Ltd. designs, manufactures and sells engineered roof trusses, floor trusses, wall panels, and windows in Canada. The company was incorporated in 1999 and is based in Nanaimo, Canada.
- Leon Chouinard Et Fils Co. Ltd. manufactures roof trusses, floor systems, and wall panels and is a supplier of engineered wood products. The company was founded in 1977 and is based in Bathurst, Canada.









LTM EBITDA Margin





0.0x 2.0x 4.0x 6.0x 8.0x 10.0x 12.0x 14.0x 16.0x 18.0x 20.0x











#### **NTM EBITDA Margin**























#### Manufacturing Peer Group EV/EBITDA Mulitples





(Figures In \$USD Millions, except percentages and ratios)

Construction Machinery and Heavy Trucks

Westinghouse Air Brake Technologie

Allison Transmission Holdings, Inc.

DuPont de Nemours, Inc.

Huntsman Corporation

The Chemours Company

Eastman Chemical Company

\$139,269

\$32,361

\$44,445

\$19,036

\$5,288

\$32,361

\$48,080

\$34,241

\$9,092

\$4,341

\$4,154

\$6,716

\$170,166

\$39,425

\$50,549

\$23,422

\$7,425

\$39,425

\$58,197

\$38,386

\$14,265

\$6,022

\$7,296

\$10,780

\$16,492

\$66,587

\$32,194

\$34,180

\$9,457

\$2,978

\$32,194

\$29,079

\$12,533

\$9,376

\$6,863

\$6,004

\$8,120

Caterpillar Inc.

PACCAR Inc

Median

Median

Mean



|                              |