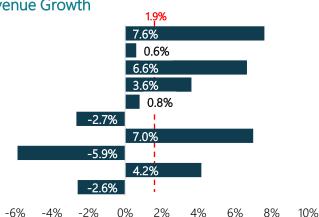

\$8,120

Caterpillar Inc.

PACCAR Inc

Median

Median

Mean

|                              |                          |                     | LTM Operating Figures |                   |                 |                  | NTM Consensus Estimates |                  |                  | Valuation        |               |
|------------------------------|--------------------------|---------------------|-----------------------|-------------------|-----------------|------------------|-------------------------|------------------|------------------|------------------|---------------|
| Company                      | Market<br>Capitalization | Enterprise<br>Value | Revenue               | Revenue<br>Growth | EBITDA          | EBITDA<br>Margin | Revenue<br>Growth       | EBITDA<br>Margin | NTM<br>EV/EBITDA | LTM<br>EV/EBITDA | LTM<br>EV/REV |
| Aerospace and Defense        |                          |                     |                       |                   |                 |                  |                         |                  |                  |                  |               |
| The Boeing Company           | \$115,622                | \$154,152           | \$75,756              | 23.3%             | \$3,294         | 4.3%             | 14.6%                   | 7.1%             | NM               | NM               | 2.0x          |
| RTX Corporation              | \$104,521                | \$137,660           | \$67,086              | 1.6%              | \$9,488         | 14.1%            | 15.9%                   | 17.0%            | 10.0x            | 14.5x            | 2.1x          |
| Lockheed Martin Corporation  | \$102,989                | \$116,861           | \$67,688              | 4.6%              | \$10,586        | 15.6%            | 0.5%                    | 14.4%            | 11.9x            | 11.0x            | 1.7x          |
| Northrop Grumman Corporation | \$66,601                 | \$80,327            | \$38,685              | 9.9%              | \$7,573         | 19.6%            | 5.0%                    | 14.0%            | 14.0x            | 10.6x            | 2.1x          |
| General Dynamics Corporation | \$60,226                 | \$70,557            | \$41,455              | 6.7%              | \$5,198         | 12.5%            | 10.3%                   | 13.4%            | 12.1x            | 13.6x            | 1.7x          |
| Median                       | \$102,989                | \$116,861           | \$67,086              | 6.7%              | <b>\$</b> 7,573 | 14.1%            | 10.3%                   | 14.0%            | 12.0x            | 12.3x            | 2.0x          |
| Mean                         | \$89,992                 | \$111,911           | <b>\$</b> 58,134      | 9.2%              | <b>\$</b> 7,228 | 13.2%            | 9.3%                    | 13.2%            | 12.0x            | 12.4x            | 1.9x          |
| Agricultural and Farm Machir | nery                     |                     |                       |                   |                 |                  |                         |                  |                  |                  |               |
| Deere & Company              | \$108,686                | \$166,693           | \$61,361              | 26.9%             | \$14,736        | 24.0%            | (11.0%)                 | 25.5%            | 12.0x            | 11.3x            | 2.7x          |
| CNH Industrial N.V.          | \$16,101                 | \$38,573            | \$24,733              | 18.0%             | \$3,632         | 14.7%            | 5.4%                    | 13.2%            | 11.2x            | 10.6x            | 1.6x          |
| The Toro Company             | \$8,629                  | \$9,662             | \$4,742               | 10.2%             | \$800           | 16.9%            | (2.0%)                  | 16.1%            | 12.9x            | 12.1x            | 2.0x          |
| AGCO Corporation             | \$8,857                  | \$10,836            | \$14,177              | 23.2%             | \$2,094         | 14.8%            | 3.1%                    | 13.6%            | 5.4x             | 5.2x             | 0.8x          |
| Median                       | <b>\$</b> 12,479         | \$24,704            | \$19,455              | 20.6%             | \$2,863         | 15.8%            | 0.6%                    | 14.9%            | 11.6x            | 11.0x            | 1.8x          |
| Mean                         | <b>\$</b> 35,568         | <b>\$</b> 56,441    | \$26,253              | 19.6%             | <b>\$</b> 5,316 | 17.6%            | (1.1%)                  | 17.1%            | 10.4x            | 9.8x             | 1.8x          |
| Auto Parts and Equipment     |                          |                     |                       |                   |                 |                  |                         |                  |                  |                  |               |
| Aptiv PLC                    | \$27,884                 | <b>\$</b> 33,874    | \$19,272              | 20.3%             | \$2,399         | 12.4%            | 9.0%                    | 14.6%            | 11.1x            | 14.1x            | 1.8x          |
| Magna International Inc.     | <b>\$</b> 15,407         | \$21,740            | \$40,491              | 12.4%             | \$3,876         | 9.6%             | 7.5%                    | 8.8%             | 5.7x             | 5.6x             | 0.5x          |
| Lear Corporation             | \$7,884                  | <b>\$</b> 10,565    | \$22,997              | 12.7%             | \$1,884         | 8.2%             | 4.1%                    | 7.7%             | 5.9x             | 5.6x             | 0.5x          |
| BorgWarner Inc.              | \$9,489                  | <b>\$</b> 13,322    | \$16,868              | 14.7%             | \$2,493         | 14.8%            | (10.6%)                 | 13.6%            | 6.5x             | 5.3x             | 0.8x          |
| Autoliv, Inc.                | \$8,170                  | \$9,627             | \$10,059              | 16.6%             | \$1,129         | 11.2%            | 6.7%                    | 14.2%            | 6.6x             | 8.5x             | 1.0x          |
| Median                       | <b>\$</b> 9,489          | <b>\$</b> 13,322    | <b>\$</b> 19,272      | 14.7%             | \$2,399         | 11.2%            | 6.7%                    | 13.6%            | 6.5x             | 5.6x             | 0.8x          |
| Mean                         | <b>\$</b> 13,767         | <b>\$</b> 17,825    | \$21,937              | 15.3%             | <b>\$</b> 2,356 | 11.2%            | 3.4%                    | 11.8%            | 7.1x             | 7.8x             | 0.9x          |
| Automobile Manufacturers     |                          |                     |                       |                   |                 |                  |                         |                  |                  |                  |               |
| Tesla, Inc.                  | <b>\$</b> 794,197        | \$777,985           | \$95,924              | 28.1%             | \$16,078        | 16.8%            | 16.4%                   | 17.5%            | NM               | NM               | 8.1x          |
| General Motors Company       | \$45,364                 | <b>\$</b> 143,172   | <b>\$</b> 171,971     | 16.8%             | \$17,441        | 10.1%            | (1.2%)                  | 13.6%            | 6.2x             | 8.2x             | 0.8x          |
| Ford Motor Company           | \$49,708                 | \$164,733           | <b>\$</b> 174,228     | 14.8%             | \$16,905        | 9.7%             | 0.9%                    | 8.4%             | 10.3x            | 9.7x             | 0.9x          |
| Median                       | \$49,708                 | <b>\$164,733</b>    | \$171,971             | 16.8%             | \$16,905        | 10.1%            | 0.9%                    | 13.6%            | 8.3x             | 9.0x             | 0.9x          |
| Mean                         | \$296,423                | \$361,963           | <b>\$</b> 147,374     | 19.9%             | \$16,808        | 12.2%            | 5.4%                    | 13.2%            | 8.3x             | 9.0x             | 3.3x          |