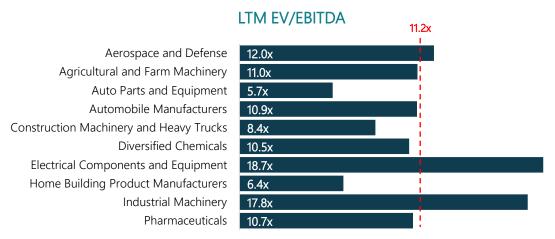

#### Manufacturing Peer Group EV/EBITDA Mulitples

(Figures In \$USD Millions, except percentages and ratios)

Construction Machinery and Heavy Trucks

Westinghouse Air Brake Technologie

Allison Transmission Holdings, Inc.

\$8,120

Caterpillar Inc.

PACCAR Inc

Median

Median

Mean

|                              |                          |                     | LTM Operating Figures |                   |                 |                  | NTM Consensus Estimates |                  |                  | Valuation        |               |
|------------------------------|--------------------------|---------------------|-----------------------|-------------------|-----------------|------------------|-------------------------|------------------|------------------|------------------|---------------|
| Company                      | Market<br>Capitalization | Enterprise<br>Value | Revenue               | Revenue<br>Growth | EBITDA          | EBITDA<br>Margin | Revenue<br>Growth       | EBITDA<br>Margin | NTM<br>EV/EBITDA | LTM<br>EV/EBITDA | LTM<br>EV/REV |
| Aerospace and Defense        |                          |                     |                       |                   |                 |                  |                         |                  |                  |                  |               |
| The Boeing Company           | \$115,622                | \$154,152           | \$75,756              | 23.3%             | \$3,294         | 4.3%             | 14.6%                   | 7.1%             | NM               | NM               | 2.0x          |
| RTX Corporation              | \$104,521                | \$137,660           | \$67,086              | 1.6%              | \$9,488         | 14.1%            | 15.9%                   | 17.0%            | 10.0x            | 14.5x            | 2.1x          |
| Lockheed Martin Corporation  | \$102,989                | \$116,861           | \$67,688              | 4.6%              | \$10,586        | 15.6%            | 0.5%                    | 14.4%            | 11.9x            | 11.0x            | 1.7x          |
| Northrop Grumman Corporation | \$66,601                 | \$80,327            | \$38,685              | 9.9%              | \$7,573         | 19.6%            | 5.0%                    | 14.0%            | 14.0x            | 10.6x            | 2.1x          |
| General Dynamics Corporation | \$60,226                 | \$70,557            | \$41,455              | 6.7%              | \$5,198         | 12.5%            | 10.3%                   | 13.4%            | 12.1x            | 13.6x            | 1.7x          |
| Median                       | \$102,989                | \$116,861           | \$67,086              | 6.7%              | <b>\$</b> 7,573 | 14.1%            | 10.3%                   | 14.0%            | 12.0x            | 12.3x            | 2.0x          |
| Mean                         | \$89,992                 | \$111,911           | <b>\$</b> 58,134      | 9.2%              | <b>\$</b> 7,228 | 13.2%            | 9.3%                    | 13.2%            | 12.0x            | 12.4x            | 1.9x          |
| Agricultural and Farm Machir | nery                     |                     |                       |                   |                 |                  |                         |                  |                  |                  |               |
| Deere & Company              | \$108,686                | \$166,693           | \$61,361              | 26.9%             | \$14,736        | 24.0%            | (11.0%)                 | 25.5%            | 12.0x            | 11.3x            | 2.7x          |
| CNH Industrial N.V.          | \$16,101                 | \$38,573            | \$24,733              | 18.0%             | \$3,632         | 14.7%            | 5.4%                    | 13.2%            | 11.2x            | 10.6x            | 1.6x          |
| The Toro Company             | \$8,629                  | \$9,662             | \$4,742               | 10.2%             | \$800           | 16.9%            | (2.0%)                  | 16.1%            | 12.9x            | 12.1x            | 2.0x          |
| AGCO Corporation             | \$8,857                  | \$10,836            | \$14,177              | 23.2%             | \$2,094         | 14.8%            | 3.1%                    | 13.6%            | 5.4x             | 5.2x             | 0.8x          |
| Median                       | <b>\$</b> 12,479         | \$24,704            | \$19,455              | 20.6%             | \$2,863         | 15.8%            | 0.6%                    | 14.9%            | 11.6x            | 11.0x            | 1.8x          |
| Mean                         | <b>\$</b> 35,568         | <b>\$</b> 56,441    | \$26,253              | 19.6%             | <b>\$</b> 5,316 | 17.6%            | (1.1%)                  | 17.1%            | 10.4x            | 9.8x             | 1.8x          |
| Auto Parts and Equipment     |                          |                     |                       |                   |                 |                  |                         |                  |                  |                  |               |
| Aptiv PLC                    | \$27,884                 | <b>\$</b> 33,874    | \$19,272              | 20.3%             | \$2,399         | 12.4%            | 9.0%                    | 14.6%            | 11.1x            | 14.1x            | 1.8x          |
| Magna International Inc.     | <b>\$</b> 15,407         | \$21,740            | \$40,491              | 12.4%             | \$3,876         | 9.6%             | 7.5%                    | 8.8%             | 5.7x             | 5.6x             | 0.5x          |
| Lear Corporation             | \$7,884                  | <b>\$</b> 10,565    | \$22,997              | 12.7%             | \$1,884         | 8.2%             | 4.1%                    | 7.7%             | 5.9x             | 5.6x             | 0.5x          |
| BorgWarner Inc.              | \$9,489                  | <b>\$</b> 13,322    | \$16,868              | 14.7%             | \$2,493         | 14.8%            | (10.6%)                 | 13.6%            | 6.5x             | 5.3x             | 0.8x          |
| Autoliv, Inc.                | \$8,170                  | \$9,627             | \$10,059              | 16.6%             | \$1,129         | 11.2%            | 6.7%                    | 14.2%            | 6.6x             | 8.5x             | 1.0x          |
| Median                       | <b>\$</b> 9,489          | <b>\$</b> 13,322    | <b>\$</b> 19,272      | 14.7%             | \$2,399         | 11.2%            | 6.7%                    | 13.6%            | 6.5x             | 5.6x             | 0.8x          |
| Mean                         | <b>\$</b> 13,767         | <b>\$</b> 17,825    | \$21,937              | 15.3%             | <b>\$</b> 2,356 | 11.2%            | 3.4%                    | 11.8%            | 7.1x             | 7.8x             | 0.9x          |
| Automobile Manufacturers     |                          |                     |                       |                   |                 |                  |                         |                  |                  |                  |               |
| Tesla, Inc.                  | <b>\$</b> 794,197        | \$777,985           | \$95,924              | 28.1%             | \$16,078        | 16.8%            | 16.4%                   | 17.5%            | NM               | NM               | 8.1x          |
| General Motors Company       | \$45,364                 | <b>\$</b> 143,172   | <b>\$</b> 171,971     | 16.8%             | \$17,441        | 10.1%            | (1.2%)                  | 13.6%            | 6.2x             | 8.2x             | 0.8x          |
| Ford Motor Company           | \$49,708                 | \$164,733           | <b>\$</b> 174,228     | 14.8%             | \$16,905        | 9.7%             | 0.9%                    | 8.4%             | 10.3x            | 9.7x             | 0.9x          |
| Median                       | \$49,708                 | <b>\$164,733</b>    | \$171,971             | 16.8%             | \$16,905        | 10.1%            | 0.9%                    | 13.6%            | 8.3x             | 9.0x             | 0.9x          |
| Mean                         | \$296,423                | \$361,963           | <b>\$</b> 147,374     | 19.9%             | \$16,808        | 12.2%            | 5.4%                    | 13.2%            | 8.3x             | 9.0x             | 3.3x          |