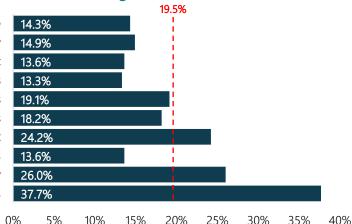

chnologies Holdings Inc. was founded in 1950 and is headquartered in Toronto, Canada.



| Closed      | Aug. 23, 2023 |
|-------------|---------------|
| TEV         | \$21.3MM      |
| TEV/EBITDA  | 3x            |
| TEV/Revenue | 1.1x          |

- Atlas Engineered Products Ltd. designs, manufactures and sells engineered roof trusses, floor trusses, wall panels, and windows in Canada. The company was incorporated in 1999 and is based in Nanaimo, Canada.
- Leon Chouinard Et Fils Co. Ltd. manufactures roof trusses, floor systems, and wall panels and is a supplier of engineered wood products. The company was founded in 1977 and is based in Bathurst, Canada.









LTM EBITDA Margin





0.0x 2.0x 4.0x 6.0x 8.0x 10.0x 12.0x 14.0x 16.0x 18.0x 20.0x











#### **NTM EBITDA Margin**























#### Manufacturing Peer Group EV/EBITDA Mulitples





(Figures In \$USD Millions, except percentages and ratios)

Construction Machinery and Heavy Trucks

Westinghouse Air Brake Technologie

Allison Transmission Holdings, Inc.

DuPont de Nemours, Inc.

Huntsman Corporation

The Chemours Company

Eastman Chemical Company

\$139,269

\$32,361

\$44,445

\$19,036

\$5,288

\$32,361

\$48,080

\$34,241

\$9,092

\$4,341

\$4,154

\$6,716

\$170,166

\$39,425

\$50,549

\$23,422

\$7,425

\$39,425

\$58,197

\$38,386

\$14,265

\$6,022

\$7,296

\$10,780

\$16,492

\$66,587

\$32,194

\$34,180

\$9,457

\$2,978

\$32,194

\$29,079

\$12,533

\$9,376

\$6,863

\$6,004

\$8,120

Caterpillar Inc.

PACCAR Inc

Median

Median

Mean



|                              |