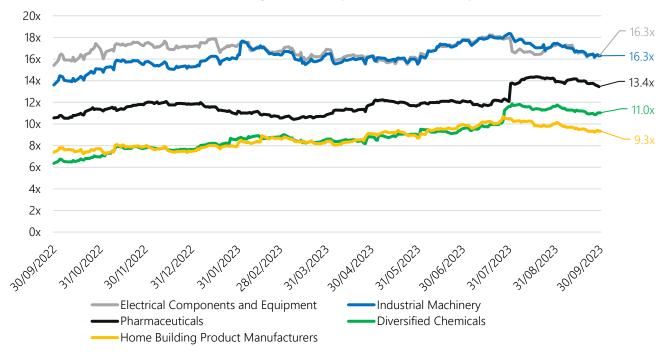

ronto, Canada.



| Closed      | Aug. 23, 2023 |
|-------------|---------------|
| TEV         | \$21.3MM      |
| TEV/EBITDA  | 3x            |
| TEV/Revenue | 1.1x          |

- Atlas Engineered Products Ltd. designs, manufactures and sells engineered roof trusses, floor trusses, wall panels, and windows in Canada. The company was incorporated in 1999 and is based in Nanaimo, Canada.
- Leon Chouinard Et Fils Co. Ltd. manufactures roof trusses, floor systems, and wall panels and is a supplier of engineered wood products. The company was founded in 1977 and is based in Bathurst, Canada.









LTM EBITDA Margin





0.0x 2.0x 4.0x 6.0x 8.0x 10.0x 12.0x 14.0x 16.0x 18.0x 20.0x











#### **NTM EBITDA Margin**























#### Manufacturing Peer Group EV/EBITDA Mulitples





(Figures In \$USD Millions, except percentages and ratios)

Construction Machinery and Heavy Trucks

Westinghouse Air Brake Technologie

Allison Transmission Holdings, Inc.

DuPont de Nemours, Inc.

Huntsman Corporation

The Chemours Company

Eastman Chemical Company

\$139,269

\$32,361

\$44,445

\$19,036

\$5,288

\$32,361

\$48,080

\$34,241

\$9,092

\$4,341

\$4,154

\$6,716

\$170,166

\$39,425

\$50,549

\$23,422

\$7,425

\$39,425

\$58,197

\$38,386

\$14,265

\$6,022

\$7,296

\$10,780

\$16,492

\$66,587

\$32,194

\$34,180

\$9,457

\$2,978

\$32,194

\$29,079

\$12,533

\$9,376

\$6,863

\$6,004

\$8,120

Caterpillar Inc.

PACCAR Inc

Median

Median

Mean



|                              |                          |                     | LTM Operating Figures |