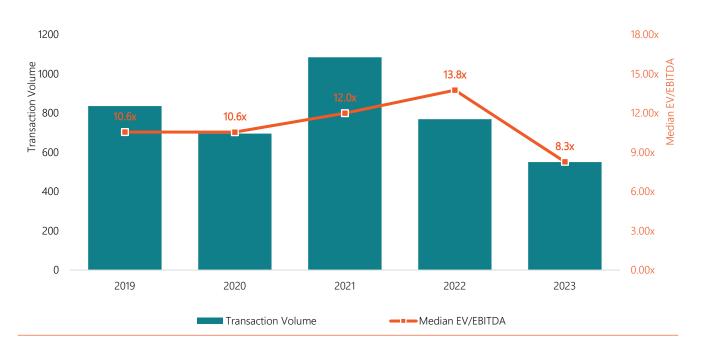

#### **North American Manufacturing M&A Transactions**

#### M&A Market Update – Q3 2023

- Transaction volume in the North American manufacturing sector remained relatively flat in Q3 2023, with 168 transactions reported for Q3 2023 compared to 177 reported in Q2 2023. Year-over-year transaction volume decreased marginally, with Q3 2022 reporting 185 transactions compared to 168 in Q3 2023.
- Canadian manufacturing transactions comprised 10% of the quarter's total transaction value, with the remaining 90% being attributable to transactions within the U.S.
- Financial buyers were responsible for 17% of the Q3 2023 transaction volume, while strategic buyers comprised 83% of the total transaction volume for the guarter.
- Some notable transactions during Q3 2023 include:
  - Smurfit Kappa Group plc's proposed acquisition of WestRock Company for \$21.3B. WestRock Company, together with its subsidiaries, provides fiber-based paper and packaging solutions in North America, South America, Europe, Asia, and Australia. It operates in four segments, Corrugated Packaging, Consumer Packaging, Global Paper, and Distribution. The transaction represents an EV/Revenue multiple of 1.0x and an EV/EBITDA multiple of 6.3x and is expected to close in Q2 2024.
  - BAE Systems, Inc.'s proposed acquisition of Ball Aerospace & Technologies Corp. for \$5.5B. Ball Aerospace & Technologies Corp. develops and manufactures spacecraft, instruments and sensors, satellites, components, data exploitation systems, and RF solutions for strategic, tactical, and scientific applications. The transaction represents an EV/Revenue multiple of 2.8x and is expected to close by Q2 2024. No EV/EBITDA multiple was disclosed.
  - Mid-market (sub \$500MM EV) transactions accounted for 5% of the overall transaction value in Q3 2023.
- The median EV/EBITDA for North American mid-market manufacturing transactions in Q3 2023 was 8.2x.