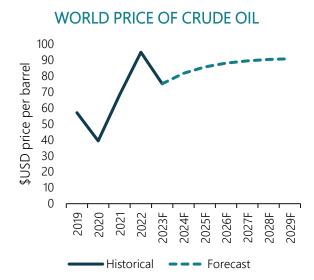

#### **Macroeconomic Indicators**

The Canadian economy has remained stable in recent months as higher interest rates are continuing to ease demand and pricing pressures across the Canadian economy. Inflation in June 2023 was 2.8%, considerably lower than the 8.1% in June 2022. Inflation in Canada has fluctuated between 4% and 2.8% in 2023. The Bank of Canada maintained their conservative GDP forecasts for 2024, with GDP growth expected to be 1% in 2024 and 2.5% in 2025.