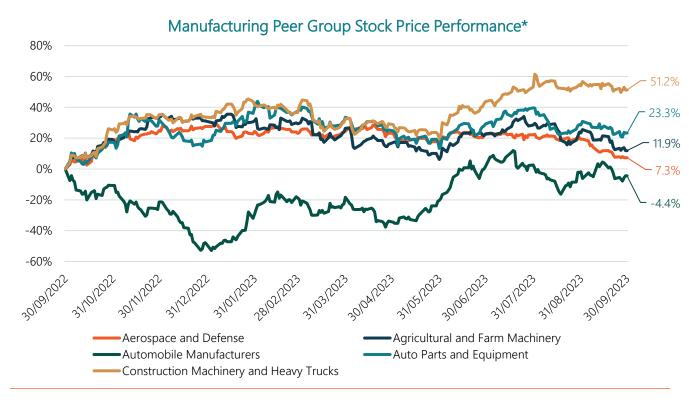

es Holdings Inc. was founded in 1950 and is headquartered in Toronto, Canada.



| Closed      | Aug. 23, 2023 |
|-------------|---------------|
| TEV         | \$21.3MM      |
| TEV/EBITDA  | 3x            |
| TEV/Revenue | 1.1x          |

- Atlas Engineered Products Ltd. designs, manufactures and sells engineered roof trusses, floor trusses, wall panels, and windows in Canada. The company was incorporated in 1999 and is based in Nanaimo, Canada.
- Leon Chouinard Et Fils Co. Ltd. manufactures roof trusses, floor systems, and wall panels and is a supplier of engineered wood products. The company was founded in 1977 and is based in Bathurst, Canada.









LTM EBITDA Margin





0.0x 2.0x 4.0x 6.0x 8.0x 10.0x 12.0x 14.0x 16.0x 18.0x 20.0x











#### **NTM EBITDA Margin**























#### Manufacturing Peer Group EV/EBITDA Mulitples





(Figures In \$USD Millions, except percentages and ratios)

Construction Machinery and Heavy Trucks

Westinghouse Air Brake Technologie

Allison Transmission Holdings, Inc.

DuPont de Nemours, Inc.

Huntsman Corporation

The Chemours Company

Eastman Chemical Company

\$139,269

\$32,361

\$44,445

\$19,036

\$5,288

\$32,361

\$48,080

\$34,241

\$9,092

\$4,341

\$4,154

\$6,716

\$170,166

\$39,425

\$50,549

\$23,422

\$7,425

\$39,425

\$58,197

\$38,386

\$14,265

\$6,022

\$7,296

\$10,780

\$16,492

\$66,587

\$32,194

\$34,180

\$9,457

\$2,978

\$32,194

\$29,079

\$12,533

\$9,376

\$6,863

\$6,004

\$8,120

Caterpillar Inc.

PACCAR Inc

Median

Median

Mean



|                              |