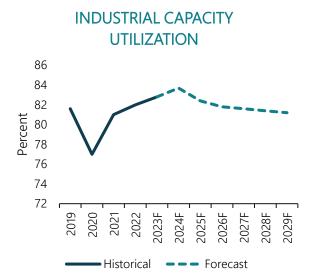

The Canadian Purchasing Manager's Index (PMI), an index of the prevailing direction of economic trends in the manufacturing and service sectors, beat market expectations and increased in July 2023. However, the index declined in both August and September, falling from the quarterly high of 49.6 in July 2023 to 47.5 by the end of Q3 2023. This poor performance can be attributed to several factors, including declining new orders and reduced production, which suppressed purchasing activity and staffing across the manufacturing and service sectors.