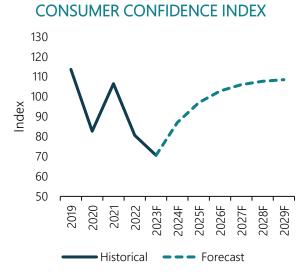

#### **Macroeconomic Indicators**

The Canadian economy has remained stable in recent months as higher interest rates are continuing to ease demand and pricing pressures across the Canadian economy. Inflation in June 2023 was 2.8%, considerably lower than the 8.1% in June 2022. Inflation in Canada has fluctuated between 4% and 2.8% in 2023. The Bank of Canada maintained their conservative GDP forecasts for 2024, with GDP growth expected to be 1% in 2024 and 2.5% in 2025.

The Canadian Purchasing Manager's Index (PMI), an index of the prevailing direction of economic trends in the manufacturing and service sectors, beat market expectations and increased in July 2023. However, the index declined in both August and September, falling from the quarterly high of 49.6 in July 2023 to 47.5 by the end of Q3 2023. This poor performance can be attributed to several factors, including declining new orders and reduced production, which suppressed purchasing activity and staffing across the manufacturing and service sectors.