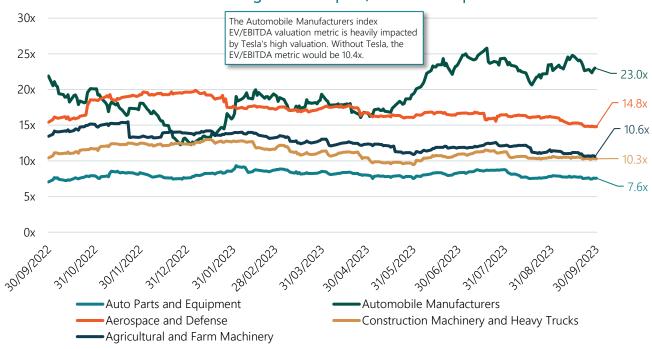

#### Manufacturing Peer Group EV/EBITDA Mulitples

(Figures In \$USD Millions, except percentages and ratios)

Construction Machinery and Heavy Trucks

Westinghouse Air Brake Technologie

Allison Transmission Holdings, Inc.

\$8,120

Caterpillar Inc.

PACCAR Inc

Median

Median

Mean

|                              |                          |                     | LTM Operating Figures |                   |                 |                  | NTM Consensus Estimates |                  |                  | Valuation        |               |
|------------------------------|--------------------------|---------------------|-----------------------|-------------------|-----------------|------------------|-------------------------|------------------|------------------|------------------|---------------|
| Company                      | Market<br>Capitalization | Enterprise<br>Value | Revenue               | Revenue<br>Growth | EBITDA          | EBITDA<br>Margin | Revenue<br>Growth       | EBITDA<br>Margin | NTM<br>EV/EBITDA | LTM<br>EV/EBITDA | LTM<br>EV/REV |
| Aerospace and Defense        |                          |                     |                       |                   |                 |                  |                         |                  |                  |                  |               |
| The Boeing Company           | \$115,622                | \$154,152           | \$75,756              | 23.3%             | \$3,294         | 4.3%             | 14.6%                   | 7.1%             | NM               | NM               | 2.0x          |
| RTX Corporation              | \$104,521                | \$137,660           | \$67,086              | 1.6%              | \$9,488         | 14.1%            | 15.9%                   | 17.0%            | 10.0x            | 14.5x            | 2.1x          |
| Lockheed Martin Corporation  | \$102,989                | \$116,861           | \$67,688              | 4.6%              | \$10,586        | 15.6%            | 0.5%                    | 14.4%            | 11.9x            | 11.0x            | 1.7x          |
| Northrop Grumman Corporation | \$66,601                 | \$80,327            | \$38,685              | 9.9%              | \$7,573         | 19.6%            | 5.0%                    | 14.0%            | 14.0x            | 10.6x            | 2.1x          |
| General Dynamics Corporation | \$60,226                 | \$70,557            | \$41,455              | 6.7%              | \$5,198         | 12.5%            | 10.3%                   | 13.4%            | 12.1x            | 13.6x            | 1.7x          |
| Median                       | \$102,989                | \$116,861           | \$67,086              | 6.7%              | <b>\$</b> 7,573 | 14.1%            | 10.3%                   | 14.0%            | 12.0x            | 12.3x            | 2.0x          |
| Mean                         | \$89,992                 | \$111,911           | <b>\$</b> 58,134      | 9.2%              | <b>\$</b> 7,228 | 13.2%            | 9.3%                    | 13.2%            | 12.0x            | 12.4x            | 1.9x          |
| Agricultural and Farm Machir | nery                     |                     |                       |                   |                 |                  |                         |                  |                  |                  |               |
| Deere & Company              | \$108,686                | \$166,693           | \$61,361              | 26.9%             | \$14,736        | 24.0%            | (11.0%)                 | 25.5%            | 12.0x            | 11.3x            | 2.7x          |
| CNH Industrial N.V.          | \$16,101                 | \$38,573            | \$24,733              | 18.0%             | \$3,632         | 14.7%            | 5.4%                    | 13.2%            | 11.2x            | 10.6x            | 1.6x          |
| The Toro Company             | \$8,629                  | \$9,662             | \$4,742               | 10.2%             | \$800           | 16.9%            | (2.0%)                  | 16.1%            | 12.9x            | 12.1x            | 2.0x          |
| AGCO Corporation             | \$8,857                  | \$10,836            | \$14,177              | 23.2%             | \$2,094         | 14.8%            | 3.1%                    | 13.6%            | 5.4x             | 5.2x             | 0.8x          |
| Median                       | <b>\$</b> 12,479         | \$24,704            | \$19,455              | 20.6%             | \$2,863         | 15.8%            | 0.6%                    | 14.9%            | 11.6x            | 11.0x            | 1.8x          |
| Mean                         | <b>\$</b> 35,568         | <b>\$</b> 56,441    | \$26,253              | 19.6%             | <b>\$</b> 5,316 | 17.6%            | (1.1%)                  | 17.1%            | 10.4x            | 9.8x             | 1.8x          |
| Auto Parts and Equipment     |                          |                     |                       |                   |                 |                  |                         |                  |                  |                  |               |
| Aptiv PLC                    | \$27,884                 | <b>\$</b> 33,874    | \$19,272              | 20.3%             | \$2,399         | 12.4%            | 9.0%                    | 14.6%            | 11.1x            | 14.1x            | 1.8x          |
| Magna International Inc.     | <b>\$</b> 15,407         | \$21,740            | \$40,491              | 12.4%             | \$3,876         | 9.6%             | 7.5%                    | 8.8%             | 5.7x             | 5.6x             | 0.5x          |
| Lear Corporation             | \$7,884                  | <b>\$</b> 10,565    | \$22,997              | 12.7%             | \$1,884         | 8.2%             | 4.1%                    | 7.7%             | 5.9x             | 5.6x             | 0.5x          |
| BorgWarner Inc.              | \$9,489                  | <b>\$</b> 13,322    | \$16,868              | 14.7%             | \$2,493         | 14.8%            | (10.6%)                 | 13.6%            | 6.5x             | 5.3x             | 0.8x          |
| Autoliv, Inc.                | \$8,170                  | \$9,627             | \$10,059              | 16.6%             | \$1,129         | 11.2%            | 6.7%                    | 14.2%            | 6.6x             | 8.5x             | 1.0x          |
| Median                       | <b>\$</b> 9,489          | <b>\$</b> 13,322    | <b>\$</b> 19,272      | 14.7%             | \$2,399         | 11.2%            | 6.7%                    | 13.6%            | 6.5x             | 5.6x             | 0.8x          |
| Mean                         | <b>\$</b> 13,767         | <b>\$</b> 17,825    | \$21,937              | 15.3%             | <b>\$</b> 2,356 | 11.2%            | 3.4%                    | 11.8%            | 7.1x             | 7.8x             | 0.9x          |
| Automobile Manufacturers     |                          |                     |                       |                   |                 |                  |                         |                  |                  |                  |               |
| Tesla, Inc.                  | <b>\$</b> 794,197        | \$777,985           | \$95,924              | 28.1%             | \$16,078        | 16.8%            | 16.4%                   | 17.5%            | NM               | NM               | 8.1x          |
| General Motors Company       | \$45,364                 | <b>\$</b> 143,172   | <b>\$</b> 171,971     | 16.8%             | \$17,441        | 10.1%            | (1.2%)                  | 13.6%            | 6.2x             | 8.2x             | 0.8x          |
| Ford Motor Company           | \$49,708                 | \$164,733           | <b>\$</b> 174,228     | 14.8%             | \$16,905        | 9.7%             | 0.9%                    | 8.4%             | 10.3x            | 9.7x             | 0.9x          |
| Median                       | \$49,708                 | <b>\$164,733</b>    | \$171,971             | 16.8%             | \$16,905        | 10.1%            | 0.9%                    | 13.6%            | 8.3x             | 9.0x             | 0.9x          |
| Mean                         | \$296,423                | \$361,963           | <b>\$</b> 147,374     | 19.9%             | \$16,808        | 12.2%            | 5.4%                    | 13.2%            | 8.3x             | 9.0x             | 3.3x          |