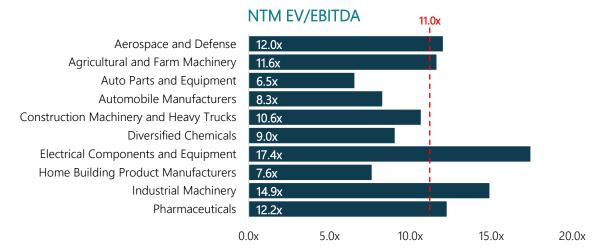

#### Manufacturing Peer Group EV/EBITDA Mulitples

(Figures In \$USD Millions, except percentages and ratios)

Construction Machinery and Heavy Trucks

Westinghouse Air Brake Technologie

Allison Transmission Holdings, Inc.

\$8,120

Caterpillar Inc.

PACCAR Inc

Median

Median

Mean

|                              |                          |                     | LTM Operating Figures |                   |                 |                  | NTM Consensus Estimates |                  |                  | Valuation        |               |
|------------------------------|--------------------------|---------------------|-----------------------|-------------------|-----------------|------------------|-------------------------|------------------|------------------|------------------|---------------|
| Company                      | Market<br>Capitalization | Enterprise<br>Value | Revenue               | Revenue<br>Growth | EBITDA          | EBITDA<br>Margin | Revenue<br>Growth       | EBITDA<br>Margin | NTM<br>EV/EBITDA | LTM<br>EV/EBITDA | LTM<br>EV/REV |
| Aerospace and Defense        |                          |                     |                       |                   |                 |                  |                         |                  |                  |                  |               |
| The Boeing Company           | \$115,622                | \$154,152           | \$75,756              | 23.3%             | \$3,294         | 4.3%             | 14.6%                   | 7.1%             | NM               | NM               | 2.0x          |
| RTX Corporation              | \$104,521                | \$137,660           | \$67,086              | 1.6%              | \$9,488         | 14.1%            | 15.9%                   | 17.0%            | 10.0x            | 14.5x            | 2.1x          |
| Lockheed Martin Corporation  | \$102,989                | \$116,861           | \$67,688              | 4.6%              | \$10,586        | 15.6%            | 0.5%                    | 14.4%            | 11.9x            | 11.0x            | 1.7x          |
| Northrop Grumman Corporation | \$66,601                 | \$80,327            | \$38,685              | 9.9%              | \$7,573         | 19.6%            | 5.0%                    | 14.0%            | 14.0x            | 10.6x            | 2.1x          |
| General Dynamics Corporation | \$60,226                 | \$70,557            | \$41,455              | 6.7%              | \$5,198         | 12.5%            | 10.3%                   | 13.4%            | 12.1x            | 13.6x            | 1.7x          |
| Median                       | \$102,989                | \$116,861           | \$67,086              | 6.7%              | <b>\$</b> 7,573 | 14.1%            | 10.3%                   | 14.0%            | 12.0x            | 12.3x            | 2.0x          |
| Mean                         | \$89,992                 | \$111,911           | <b>\$</b> 58,134      | 9.2%              | <b>\$</b> 7,228 | 13.2%            | 9.3%                    | 13.2%            | 12.0x            | 12.4x            | 1.9x          |
| Agricultural and Farm Machir | nery                     |                     |                       |                   |                 |                  |                         |                  |                  |                  |               |
| Deere & Company              | \$108,686                | \$166,693           | \$61,361              | 26.9%             | \$14,736        | 24.0%            | (11.0%)                 | 25.5%            | 12.0x            | 11.3x            | 2.7x          |
| CNH Industrial N.V.          | \$16,101                 | \$38,573            | \$24,733              | 18.0%             | \$3,632         | 14.7%            | 5.4%                    | 13.2%            | 11.2x            | 10.6x            | 1.6x          |
| The Toro Company             | \$8,629                  | \$9,662             | \$4,742               | 10.2%             | \$800           | 16.9%            | (2.0%)                  | 16.1%            | 12.9x            | 12.1x            | 2.0x          |
| AGCO Corporation             | \$8,857                  | \$10,836            | \$14,177              | 23.2%             | \$2,094         | 14.8%            | 3.1%                    | 13.6%            | 5.4x             | 5.2x             | 0.8x          |
| Median                       | <b>\$</b> 12,479         | \$24,704            | \$19,455              | 20.6%             | \$2,863         | 15.8%            | 0.6%                    | 14.9%            | 11.6x            | 11.0x            | 1.8x          |
| Mean                         | <b>\$</b> 35,568         | <b>\$</b> 56,441    | \$26,253              | 19.6%             | <b>\$</b> 5,316 | 17.6%            | (1.1%)                  | 17.1%            | 10.4x            | 9.8x             | 1.8x          |
| Auto Parts and Equipment     |                          |                     |                       |                   |                 |                  |                         |                  |                  |                  |               |
| Aptiv PLC                    | \$27,884                 | <b>\$</b> 33,874    | \$19,272              | 20.3%             | \$2,399         | 12.4%            | 9.0%                    | 14.6%            | 11.1x            | 14.1x            | 1.8x          |
| Magna International Inc.     | <b>\$</b> 15,407         | \$21,740            | \$40,491              | 12.4%             | \$3,876         | 9.6%             | 7.5%                    | 8.8%             | 5.7x             | 5.6x             | 0.5x          |
| Lear Corporation             | \$7,884                  | <b>\$</b> 10,565    | \$22,997              | 12.7%             | \$1,884         | 8.2%             | 4.1%                    | 7.7%             | 5.9x             | 5.6x             | 0.5x          |
| BorgWarner Inc.              | \$9,489                  | <b>\$</b> 13,322    | \$16,868              | 14.7%             | \$2,493         | 14.8%            | (10.6%)                 | 13.6%            | 6.5x             | 5.3x             | 0.8x          |
| Autoliv, Inc.                | \$8,170                  | \$9,627             | \$10,059              | 16.6%             | \$1,129         | 11.2%            | 6.7%                    | 14.2%            | 6.6x             | 8.5x             | 1.0x          |
| Median                       | <b>\$</b> 9,489          | <b>\$</b> 13,322    | <b>\$</b> 19,272      | 14.7%             | \$2,399         | 11.2%            | 6.7%                    | 13.6%            | 6.5x             | 5.6x             | 0.8x          |
| Mean                         | <b>\$</b> 13,767         | <b>\$</b> 17,825    | \$21,937              | 15.3%             | <b>\$</b> 2,356 | 11.2%            | 3.4%                    | 11.8%            | 7.1x             | 7.8x             | 0.9x          |
| Automobile Manufacturers     |                          |                     |                       |                   |                 |                  |                         |                  |                  |                  |               |
| Tesla, Inc.                  | <b>\$</b> 794,197        | \$777,985           | \$95,924              | 28.1%             | \$16,078        | 16.8%            | 16.4%                   | 17.5%            | NM               | NM               | 8.1x          |
| General Motors Company       | \$45,364                 | <b>\$</b> 143,172   | <b>\$</b> 171,971     | 16.8%             | \$17,441        | 10.1%            | (1.2%)                  | 13.6%            | 6.2x             | 8.2x             | 0.8x          |
| Ford Motor Company           | \$49,708                 | \$164,733           | <b>\$</b> 174,228     | 14.8%             | \$16,905        | 9.7%             | 0.9%                    | 8.4%             | 10.3x            | 9.7x             | 0.9x          |
| Median                       | \$49,708                 | <b>\$164,733</b>    | \$171,971             | 16.8%             | \$16,905        | 10.1%            | 0.9%                    | 13.6%            | 8.3x             | 9.0x             | 0.9x          |
| Mean                         | \$296,423                | \$361,963           | <b>\$</b> 147,374     | 19.9%             | \$16,808        | 12.2%            | 5.4%                    | 13.2%            | 8.3x             | 9.0x             | 3.3x          |